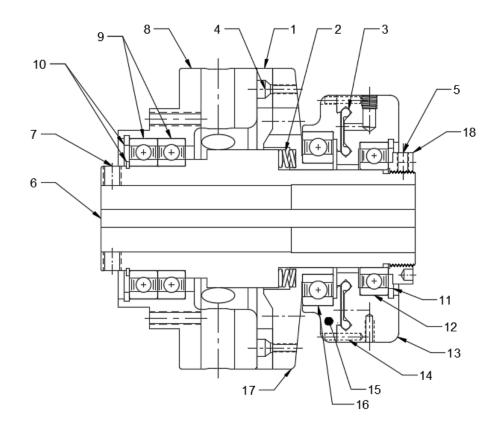

# **Parts Diagram**

| REF# | DESCRIPTION & PARTS INCLUDED | QUANTITY | KIT NUMBER                      |
|------|------------------------------|----------|---------------------------------|
|      | REPAIR KIT                   |          | 98PI-LOCO-RPRK                  |
| 1    | Friction Disc                | 1        |                                 |
| 2    | Coil Spring                  | 6        |                                 |
| 3    | Diaphragm                    | 1        |                                 |
| 4    | Screw                        | 6        |                                 |
| 5    | Nylon Point Set Screw        | 1        |                                 |
|      | DRIVE HUB KIT                |          | 98PI-HUBK                       |
| 6    | Drive Hub                    | 1        | Specify Bore Size When Ordering |
| 7    | Set Screw                    | 2        |                                 |
|      | SLEEVE KIT                   |          | 98PI-SLVK                       |
| 8    | Sleeve                       | 1        |                                 |
| 9    | Bearing                      | 2        |                                 |
| 10   | Retainer Ring                | 2        |                                 |
|      | CYLINDER KIT                 |          | 98PI-CYLK                       |
| 11   | Retainer Ring                | 1        |                                 |
| 12   | Bearing                      | 1        |                                 |
| 13   | Cylinder                     | 1        |                                 |
| 14   | Pin                          | 2        |                                 |
|      | PISTON KIT                   |          | 98PI-PSTK                       |
| 15   | Piston                       | 1        |                                 |
| 16   | Bearing                      | 1        |                                 |
| 17   | Drive Disc                   | 1        |                                 |
|      | FACING KIT                   |          | 98PI-LOCO-FCGK                  |
| 1    | Friction Disc                | 1        |                                 |
| 4    | Screw                        | 6        |                                 |
| 5    | Nylon Point Set Screw        | 1        |                                 |
|      | NUT KIT                      |          | 98PI-NUTK                       |
| 18   | Nut                          | 1        |                                 |
| 5    | Nylon Point Set Screw        | 1        |                                 |