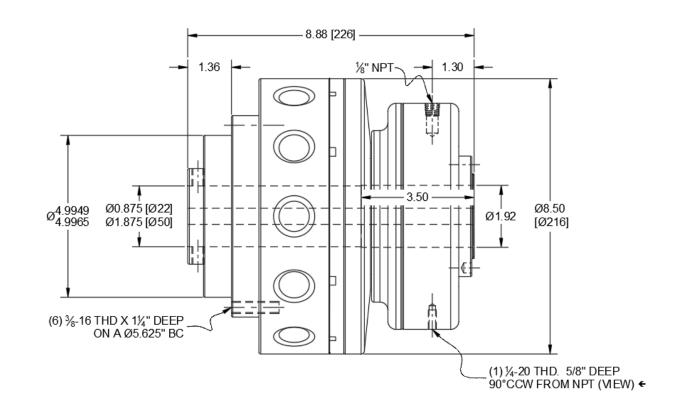

#### **Bore Range with Standard Keyway**

0.875 (22) to 1.875 (50) Inches (mm)

## **Air Volume New**

0.65 Cubic Inches

#### Air Volume Worn

2.77 Cubic Inches

#### **Shipping Weight**

53 Pounds