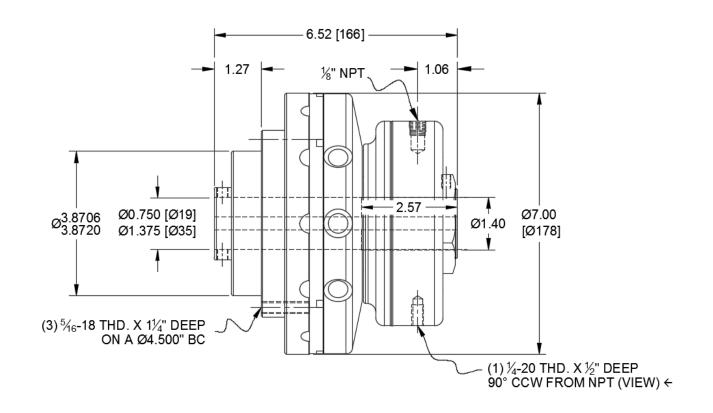

# **Bore Range with Standard Keyway**

0.750 (19) to 1.375 (35) Inches (mm)

#### **Air Volume New**

0.39 Cubic Inches

#### Air Volume Worn

1.95 Cubic Inches

#### **Finish**

Iron

#### **Open or Enclosed Construction**

Open

# **Shipping Weight**

23 Pounds