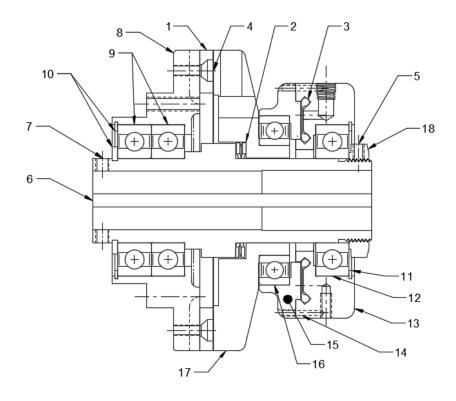

# Parts Diagram

| REF# | DESCRIPTION & PARTS INCLUDED | QUANTITY | KIT NUMBER                      |
|------|------------------------------|----------|---------------------------------|
|      | REPAIR KIT                   |          | 78SI-LOCO-RPRK                  |
| 1    | Friction Disc                | 1        |                                 |
| 2    | Wave Spring                  | 1        |                                 |
| 3    | Diaphragm                    | 1        |                                 |
| 4    | Screw                        | 6        |                                 |
| 5    | Nylon Point Set Screw        | 1        |                                 |
|      | DRIVE HUB KIT                |          | 78SI-HUBK                       |
| 6    | Drive Hub                    | 1        | Specify Bore Size When Ordering |
| 7    | Set Screw                    | 2        |                                 |
|      | SLEEVE KIT                   |          | 78SI-SLVK                       |
| 8    | Sleeve                       | 1        |                                 |
| 9    | Bearing                      | 2        |                                 |
| 10   | Retainer Ring                | 2        |                                 |
|      | CYLINDER KIT                 |          | 78PI-CYLK                       |
| 11   | Retainer Ring                | 1        | TOTTER                          |
| 12   | Bearing                      | 1        |                                 |
| 13   | Cylinder                     | 1        |                                 |
| 14   | Pin                          | 2        |                                 |
|      | PISTON KIT                   |          | 78SI-PSTK                       |
| 15   | Piston                       | 1        | 10011 0111                      |
| 16   | Bearing                      | 1        |                                 |
| 17   | Drive Disc                   | 1        |                                 |
|      | FACING KIT                   |          | 78SI-LOCO-FCGK                  |
| 1    | Friction Disc                | 1        | 300. 2000 TOOK                  |
| 4    | Screw                        | 6        |                                 |
| 5    | Nylon Point Set Screw        | 1        |                                 |
|      | NUT KIT                      |          | 78PI-NUTK                       |
| 18   | Nut                          | 1        |                                 |
| 5    | Nylon Point Set Screw        | 1        |                                 |
|      | 1                            |          |                                 |

# **PARTS KITS**

The Repair Kit contains common wear items for this product. Users are encouraged to stock one or more repair kits considering the number of units installed and the potential downtime if machinery on which the unit is installed is critical equipment. To obtain current pricing and lead time for parts kits, contact customer service.