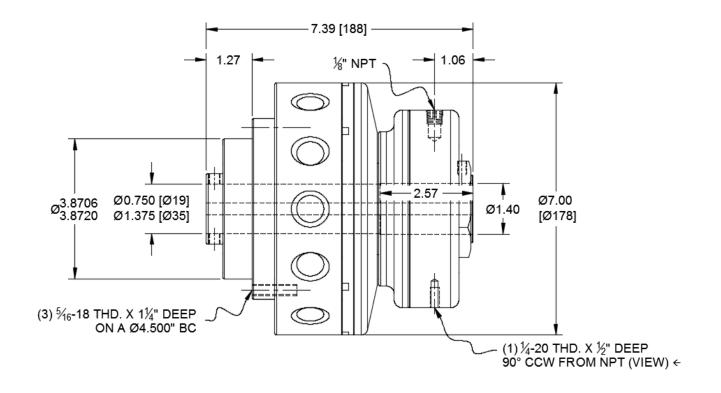

#### **Bore Range with Standard Keyway**

0.750 (19) to 1.375 (35) Inches (mm)

#### **Air Volume New**

0.39 Cubic Inches

#### Air Volume Worn

1.95 Cubic Inches

### **Shipping Weight**

32 Pounds