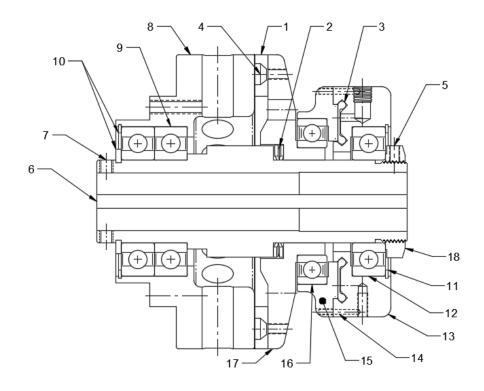

# Parts Diagram

| REF# | DESCRIPTION & PARTS INCLUDED | QUANTITY | KIT NUMBER                      |
|------|------------------------------|----------|---------------------------------|
|      | REPAIR KIT                   |          | 78PI-LOCO-RPRK                  |
| 1    | Friction Disc                | 1        | 1011 2000 111 1111              |
| 2    | Wave Spring                  | 1        |                                 |
| 3    | Diaphragm                    | 1        |                                 |
| 4    | Screw                        | 6        |                                 |
| 5    | Nylon Point Set Screw        | 1        |                                 |
|      | DRIVE HUB KIT                |          | 78PI-HUBK                       |
| 6    | Drive Hub                    | 1        | Specify Bore Size When Ordering |
| 7    | Set Screw                    | 2        | , , ,                           |
|      | SLEEVE KIT                   |          | 78PI-SLVK                       |
| 8    | Sleeve                       | 1        | 7071-02411                      |
| 9    | Bearing                      | 2        |                                 |
| 10   | Retainer Ring                | 2        |                                 |
|      | CYLINDER KIT                 |          | 78PI-CYLK                       |
| 11   | Retainer Ring                | 1        | TOT I-OTER                      |
| 12   | Bearing                      | 1        |                                 |
| 13   | Cylinder                     | 1        |                                 |
| 14   | Pin                          | 2        |                                 |
|      | PISTON KIT                   |          | 78PI-PSTK                       |
| 15   | Piston                       | 1        |                                 |
| 16   | Bearing                      | 1        |                                 |
| 17   | Drive Disc                   | 1        |                                 |
|      | FACING KIT                   |          | 78PI-LOCO-FCGK                  |
| 1    | Friction Disc                | 1        |                                 |
| 4    | Screw                        | 6        |                                 |
| 5    | Nylon Point Set Screw        | 1        |                                 |
|      | NUT KIT                      |          | 78PI-NUTK                       |
| 18   | Nut                          | 1        |                                 |
| 5    | Nylon Point Set Screw        | 1        |                                 |
|      |                              |          |                                 |

#### **PARTS KITS**

The Repair Kit contains common wear items for this product. Users are encouraged to stock one or more repair kits considering the number of units installed and the potential downtime if machinery on which the unit is installed is critical equipment. To obtain current pricing and lead time for parts kits, contact customer service.