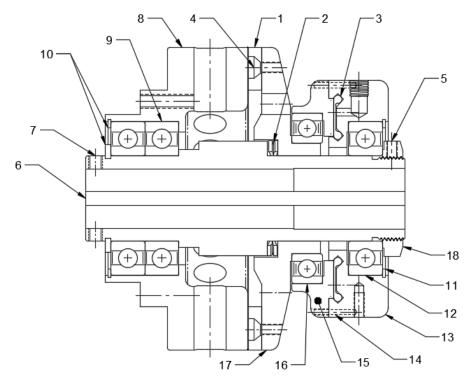

# Parts Diagram

| REF# | DESCRIPTION & PARTS INCLUDED | QUANTITY | KIT NUMBER                      |
|------|------------------------------|----------|---------------------------------|
|      | REPAIR KIT                   |          | 78PI-ULOW-RPRK                  |
| 1    | Friction Disc                | 1        |                                 |
| 2    | Wave Spring                  | 1        |                                 |
| 3    | Diaphragm                    | 1        |                                 |
| 4    | Screw                        | 6        |                                 |
| 5    | Nylon Point Set Screw        | 1        |                                 |
|      | DRIVE HUB KIT                |          | 78PI-HUBK                       |
| 6    | Drive Hub                    | 1        | Specify Bore Size When Ordering |
| 7    | Set Screw                    | 2        |                                 |
|      | SLEEVE KIT                   |          | 78PI-SLVK                       |
| 8    | Sleeve                       | 1        |                                 |
| 9    | Bearing                      | 2        |                                 |
| 10   | Retainer Ring                | 2        |                                 |
|      | CYLINDER KIT                 |          | 78PI-CYLK                       |
| 11   | Retainer Ring                | 1        |                                 |
| 12   | Bearing                      | 1        |                                 |
| 13   | Cylinder                     | 1        |                                 |
| 14   | Pin                          | 2        |                                 |
|      | PISTON KIT                   |          | 78PI-PSTK                       |
| 15   | Piston                       | 1        |                                 |
| 16   | Bearing                      | 1        |                                 |
| 17   | Drive Disc                   | 1        |                                 |
|      | FACING KIT                   |          | 78PI-ULOW-FCGK                  |
| 1    | Friction Disc                | 1        |                                 |
| 4    | Screw                        | 6        |                                 |
| 5    | Nylon Point Set Screw        | 1        |                                 |
|      | NUT KIT                      |          | 78PI-NUTK                       |
| 18   | Nut                          | 1        |                                 |
| 5    | Nylon Point Set Screw        | 1        |                                 |
| J    | Nyion Foint Set Screw        |          |                                 |