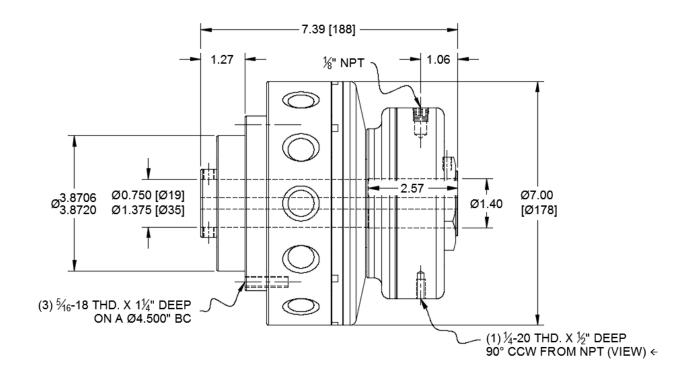

## **Bore Range with Standard Keyway**

0.750 (19) to 1.375 (35) Inches (mm)

#### **Air Volume New**

0.39 Cubic Inches

#### Air Volume Worn

1.95 Cubic Inches